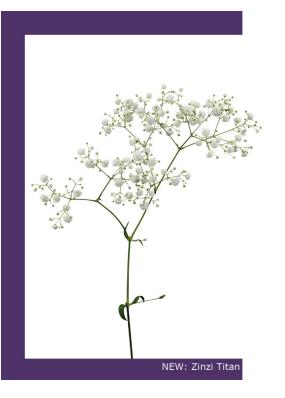

### **NEW: Zinzi Titan**

- Large sized double flowers.
- Labour friendly: easy harvesting and bunching.
- Easy flowering: only 10-12 hours light required.
- For indoor and outdoor cultivation.