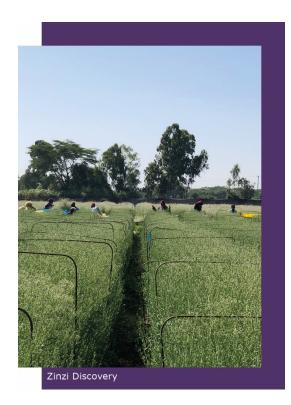

# **Zinzi Discovery**

- Good vase life and hardy stems.
- Highly tolerant to diseases.
- Excellent for indoor and outdoor cultivation.
- Labour friendly: easy harvesting and bunching.
- Easy flowering: only 10-12 hours light required.
- High production.